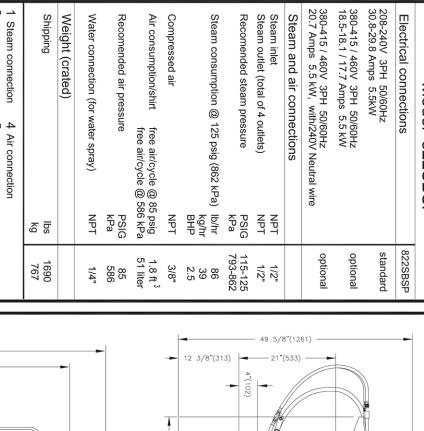

## Specifications Model 822SBSP

TOP VIEW

Detail Line Drawing

(millimeters shown in parentheses)

822SBSP Buck (Standard Buck)

822SBSP-A Buck (Narrow Buck)

**BODY BUCK DIMENSIONS** 

Forenta, F. P.O. Box 607 ı 185 Cold Creek Dr. I Morristown, TN 37814-0607 - Phone (423)586-5370 - FAX (423)586-3470 - www.forentausa.com