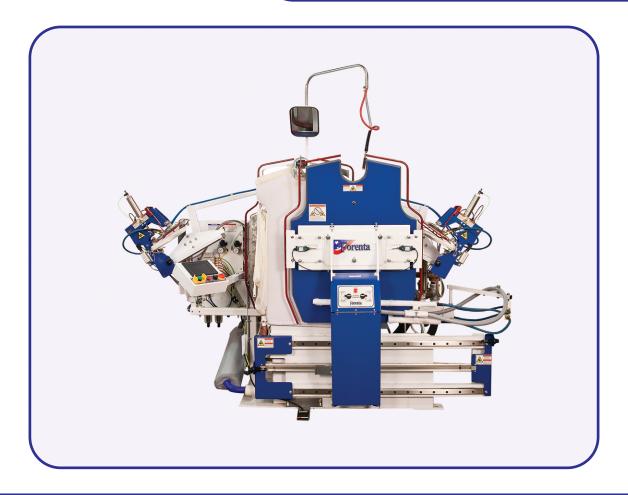

## **Single Buck Press**with Sleeve Pleaters

Model 822SBSP

- Production rate indicator
- Easily adjustable time cycles
- Color touch screen control panel
- Water spray and mirror standard
- Self-diagnostics from touch screen
- Super-heated air finishes yoke and sides
- Blower automatically turns off when not in use
- Designed to finish wide range of sizes and styles
- Sleeve pleaters turn on or off with touch screen
- Flat heads for better finish; vacuum buck for smooth fronts
- Stationary buck shirt is completely dressed from one position
- Multi-position sleeve height adjustment with auto angle orientation