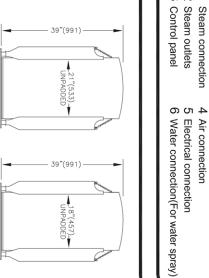

## Specifications Model 822SBSP

TOP VIEW

Detail Line Drawing

(millimeters shown in parentheses)

822SBSP Buck (Standard Buck)

822SBSP-A Buck (Narrow Buck)

**BODY BUCK DIMENSIONS** 

Forenta, F. P.O. Box 607 ı 185 Cold Creek Dr. I Morristown, TN 37814-0607 - Phone (423)586-5370 - FAX (423)586-3470 - www.forentausa.com