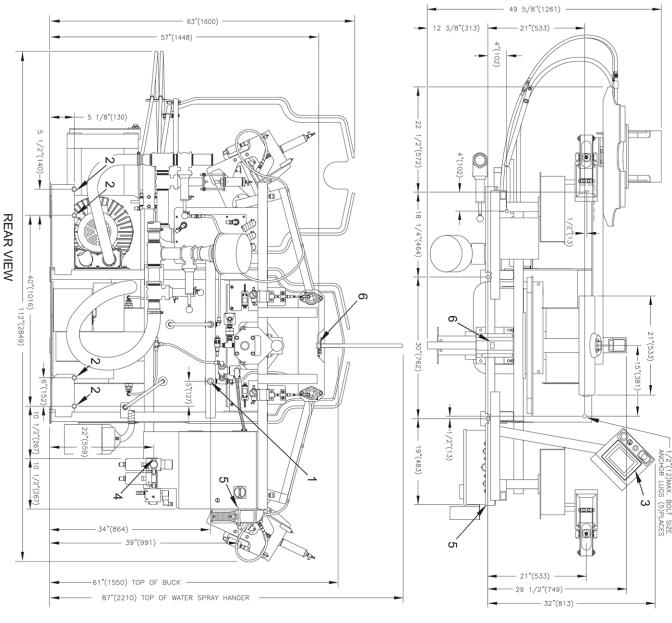

## Specifications Model 822SBSP

TOP VIEW

Detail Line Drawing

(millimeters shown in parentheses)

822SBSP Buck (Standard Buck)

822SBSP-A Buck (Narrow Buck)

**BODY BUCK DIMENSIONS** 

Forenta, F. P.O. Box 607 ı 185 Cold Creek Dr. I Morristown, TN 37814-0607 - Phone (423)586-5370 - FAX (423)586-3470 - www.forentausa.com